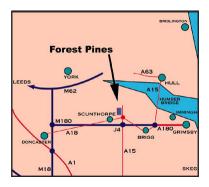

### **Directions to Forest Pines**

#### By Road

Forest Pines is just off Junction 4 by the M180

Humberside, 11 miles Leeds/Bradford, 72 miles

### By Rail

Scunthorpe, 8 miles