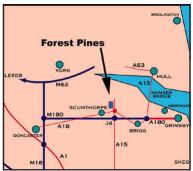

## **Directions to Forest Pines**

Forest Pines is just off Junction 4 by the

Humberside, 11 miles Leeds/Bradford, 72 miles

### By Rail

Scunthorpe, 8 miles